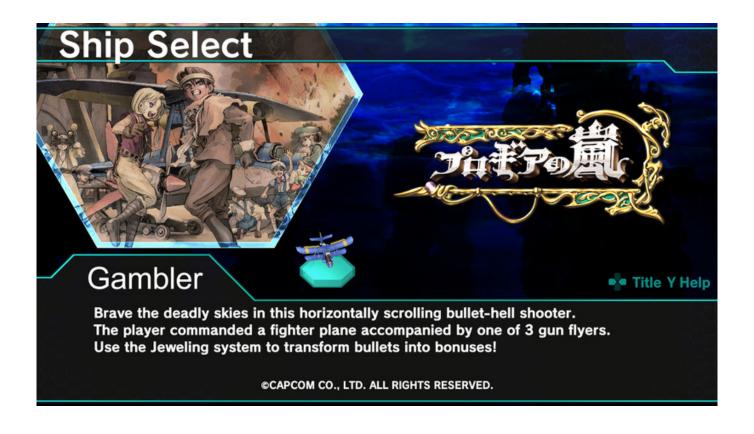

## **About This Content**

Players braved the deadly skies in this horizontally scrolling bullet-hell shooter. The player's fighter was accompanied into battle by one of the three "gunflyers" and used the Jeweling system to turn bullets into bonuses! This is a gamble worth taking!

## **Features:**

- Gambler is playable in DLC mode as a ship.
- Switch between the Fighter Shot and Gunner Shot.
- Collect jewels and rings by utilizing both shots.
- Bomb like crazy, or save them up for x2 mode!
- Unique stages, original soundtrack and 2 remixed tracks by Daisuke Matsumoto

Purchasing this DLC gives you access to 3 special stages designed specially for this ship. (Only scores using this ship will be registered in the special stages.) You will also get access to the Capcom pack: 10 newly arranged stages including 3 boss fights, as well as CS PACK 5: 10 stages from CS mode. Buying any DLC also lets you use all the DARIUSBURST ships from the base game in the DLC Mode stages.